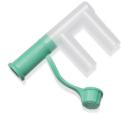

### **OroCare™** Aspire

OroCare<sup>™</sup> Aspire is an innovative toothbrush with suction facility designed for use in intensive care units. It features a small brush head, equally suitable for adults and children. The soft bristles allow for proper oral hygiene and are designed to aid in the removal of plaque. The long neck allows the user to reach all areas of the oropharynx without interfering with ET tubes and other equipment.

OroCare<sup>™</sup> Aspire has a built-in direct attachment to a suction line. This eliminates the need for an additional suction yankauer. Suction may conveniently be controlled by the centrally located thumb hole.