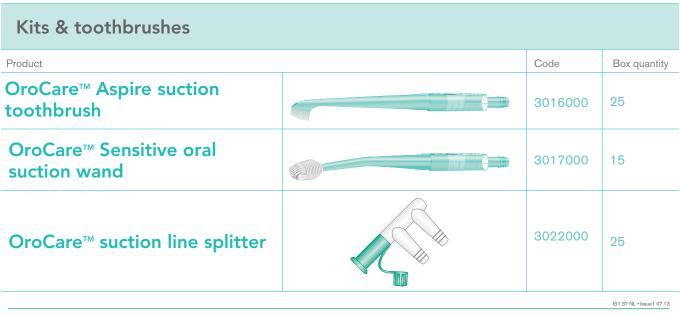

### **OroCare™** Aspire

OroCare<sup>™</sup> Aspire is an innovative toothbrush with suction facility designed for use in intensive care units. It features a small brush head, equally suitable for adults and children. The soft bristles allow for proper oral hygiene and are designed to aid in the removal of plaque. The long neck allows the user to reach all areas of the oropharynx without interfering with ET tubes and other equipment.

OroCare<sup>™</sup> Aspire has a built-in direct attachment to a suction line. This eliminates the need for an additional suction yankauer. Suction may conveniently be controlled by the centrally located thumb hole.

#### **OroCare<sup>™</sup> Sensitive**

OroCare<sup>™</sup> Sensitive is a unique suction wand for cleaning delicate gums and tissues around the oropharynx. The integral moulded soft head provides a safer alternative to common suction swabs that can become detached. The soft atraumatic head may be used in circumstances where a toothbrush would be too irritating.

The design of the head allows application of antibacterial solutions, whilst it gently cleans the surface of the teeth and soft palate. A suction tube may be attached to the integrated connector and suction can be controlled by the conveniently located thumb hole.

## The OroCare<sup>™</sup> suction line splitter

The OroCare<sup>™</sup> suction line splitter has been designed for the simultaneous use of two suction lines on a single canister. This may become necessary when a closed suction system is already attached to the vacuum source.