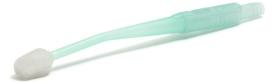

### **OroCare™** Aspire

OroCare<sup>™</sup> Aspire is an innovative toothbrush with suction facility designed for use in intensive care units. It features a small brush head, equally suitable for adults and children. The soft bristles allow for proper oral hygiene and are designed to aid in the removal of plaque. The long neck allows the user to reach all areas of the oropharynx without interfering with ET tubes and other equipment.

OroCare<sup>™</sup> Aspire has a built-in direct attachment to a suction line. This eliminates the need for an additional suction yankauer. Suction may conveniently be controlled by the centrally located thumb hole.