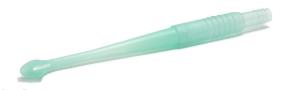

#### **OroCare<sup>™</sup> Sensitive**

OroCare<sup>™</sup> Sensitive is a unique suction wand for cleaning delicate gums and tissues around the oropharynx. The integral moulded soft head provides a safer alternative to common suction swabs that can become detached. The soft atraumatic head may be used in circumstances where a toothbrush would be too irritating.

The design of the head allows application of antibacterial solutions, whilst it gently cleans the surface of the teeth and soft palate. A suction tube may be attached to the integrated connector and suction can be controlled by the conveniently located thumb hole.