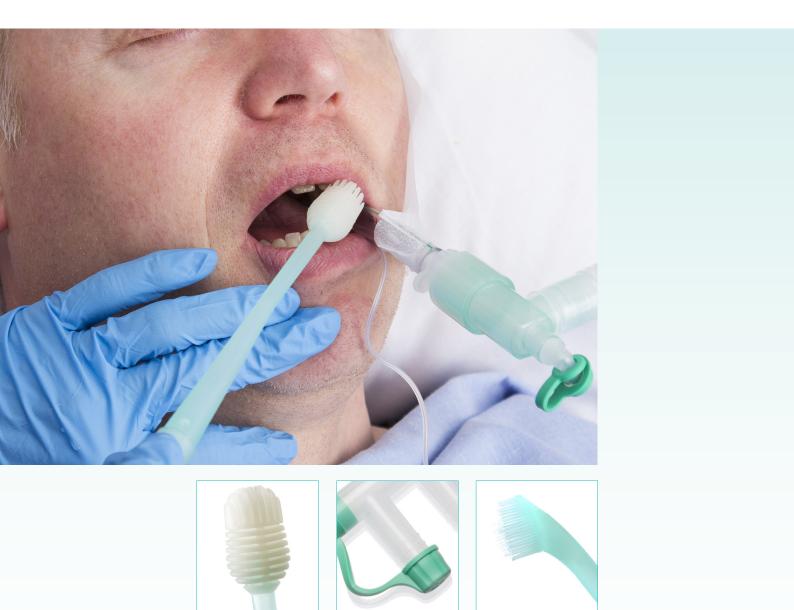

#### **OroCare<sup>™</sup> Sensitive**

OroCare<sup>™</sup> Sensitive is a unique suction wand for cleaning delicate gums and tissues around the oropharynx. The integral moulded soft head provides a safer alternative to common suction swabs that can become detached. The soft atraumatic head may be used in circumstances where a toothbrush would be too irritating.

The design of the head allows application of antibacterial solutions, whilst it gently cleans the surface of the teeth and soft palate. A suction tube may be attached to the integrated connector and suction can be controlled by the conveniently located thumb hole.