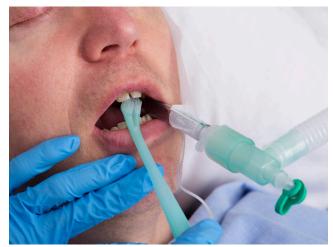

#### **OroCare<sup>™</sup> Sensitive**

OroCare<sup>™</sup> Sensitive is a unique suction wand for cleaning delicate gums and tissues around the oropharynx. The integral moulded soft head provides a safer alternative to common suction swabs that can become detached. The soft atraumatic head may be used in circumstances where a toothbrush would be too irritating.

The design of the head allows application of antibacterial solutions, whilst it gently cleans the surface of the teeth and soft palate. A suction tube may be attached to the integrated connector and suction can be controlled by the conveniently located thumb hole.